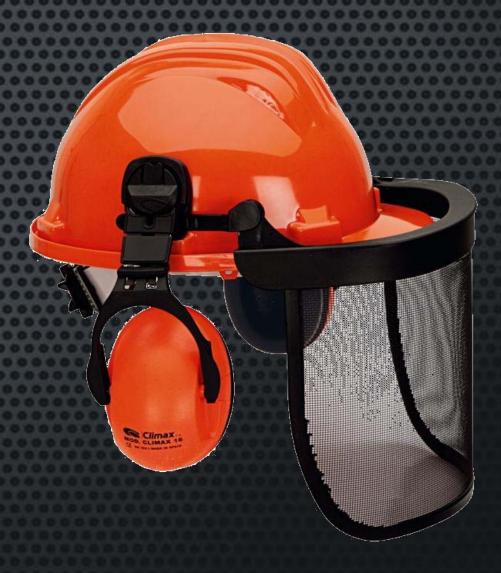

#### Descripction

The face shield mod. 437 Complet has been designed to provide protection in forestry work, gardening, felling and cutting, clearance and similar activities that require joint protection of the head, eyes, face and ears. The set is made up of a helmet, two earflaps and a collapsible grille with anchoring for the helmet. When ear protection is not required, the earflaps can be tucked into the helmet.

#### Helmet

Electrically insulating helmet for working on installations not exceeding 1000 V a.c or 1500 V d.c (low voltage installations). Made of HDPE. Plastic 6 point harness and manual adjutsment. Working temperature: -10 °C/+ 50°C.

### Ear-muffs

The caps are made of ABS and have polyester sound absorbing foam inside. The black cushion contains 20 mm thick polyester covered with anti-allergy PVC. SNR: 27dB

#### Visor

The visor consists of metal mesh screen edged in black plastic and measures 320 x 201 mm. Top plastic part of the visor counts on 2 circular drills plus other two 2 rectangular ones, for its connection to the mount..